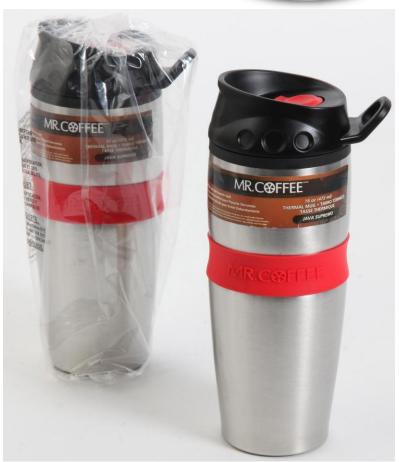

Item Size: 8"w x 6"h x 3" dia.

SIZE: 8 " x 6 " x 3 "

Travel Tumbler 16 oz @ \$3.49ea (CLOSEOUT) Stainless Steel MR COFFEE

Air tight stackable containers set 4pc set @ \$4.75set Lead time: 6 Weeks

Popcorn serving (5pc) sets (White Gift Box) @ \$4.16 (set) Lead time: 6 Weeks