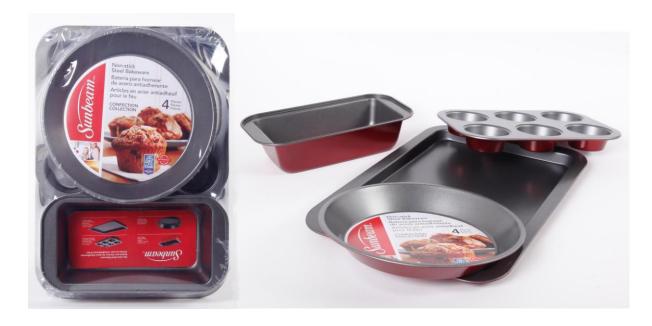

## SUNBEAM 4 pc CONFECTION BAKEWARE SET @ \$11.15 set CLOSEOUT

18 ¾ " TURKEY PLATTER @ \$11.75ea Gift Boxed CLOSEOUT

PEDESTAL CAKE PLATTER
@ \$10.25ea
JEWELITE 12 3/4"
Gift Boxed
CLOSEOUT

COCA-COLA®
COUNTRY CLASSIC 4 PACK
20 OZ GLASS MASON JAR
® \$14.00ea
CLOSEOUT