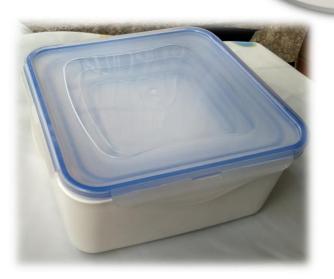

Item Size: 8"w x 6"h x 3" dia.

SIZE: 8 " x 6 " x 3 "

Travel Tumbler 16 oz @ \$3.49ea (CLOSEOUT) Stainless Steel MR COFFEE

Air tight stackable containers set 4pc set @ \$4.75set Lead time: 6 Weeks

Popcorn serving (5pc) sets (White Gift Box) @ \$4.16 (set) Lead time: 6 Weeks