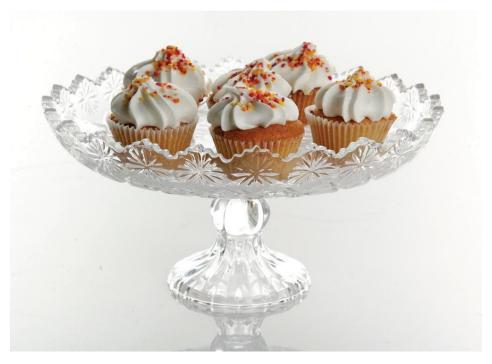

## SUNBEAM 4 pc CONFECTION BAKEWARE SET @ \$11.15 set CLOSEOUT

18 ¾ " TURKEY PLATTER @ \$11.75ea Gift Boxed CLOSEOUT

PEDESTAL CAKE PLATTER
@ \$10.25ea
JEWELITE 12 3/4"
Gift Boxed
CLOSEOUT

COCA-COLA®
COUNTRY CLASSIC 4 PACK
20 OZ GLASS MASON JAR
® \$14.00ea
CLOSEOUT