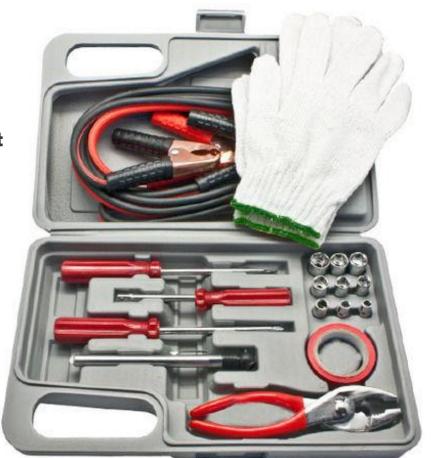

CATEGORY: FANS SIZE: 7 3/4 " x 3 "

19(pc) Emergency Car Kit

Plastic Case QTY: 3000pcs

@ \$6.75ea

Lead time: 6 Weeks

9 1/4" Gravy Boat with saucer @ \$5.90ea Gift Boxed (CLOSEOUT)

JEWELITE 5 PC GLASS DRINKWARE SET @ \$9.00 set
Gift Boxed
(CLOSEOUT)