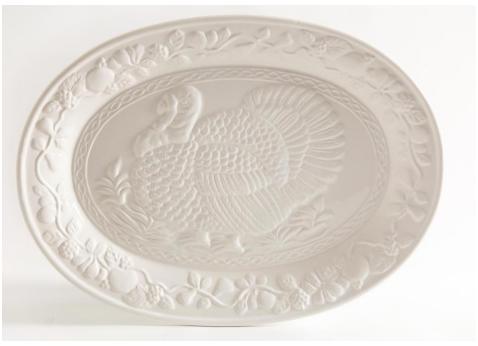

## SUNBEAM 4 pc CONFECTION BAKEWARE SET @ \$11.15 set CLOSEOUT

18 ¾ " TURKEY PLATTER @ \$11.75ea Gift Boxed CLOSEOUT

PEDESTAL CAKE PLATTER
@ \$10.25ea
JEWELITE 12 3/4"
Gift Boxed
CLOSEOUT

COCA-COLA®
COUNTRY CLASSIC 4 PACK
20 OZ GLASS MASON JAR
® \$14.00ea
CLOSEOUT