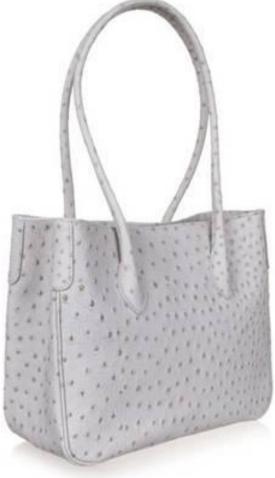

Ostrich Tote Bag Synthetic Leather @ \$9.65ea 15" x 13" x3" Gusset Lead time 6 Weeks