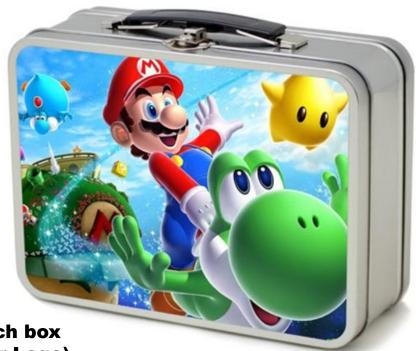

 $\begin{array}{l} \textbf{COCA-COLA}_{\$} \textbf{ COUNTRY CLASSIC} \\ @ \$2.95ea \\ \textbf{20 OZ GLASS MASON JAR} \\ (\textbf{CLOSEOUT)} \end{array}$ 

Classic & Retro lunch box

@ \$3.72ea (Full color Logo)