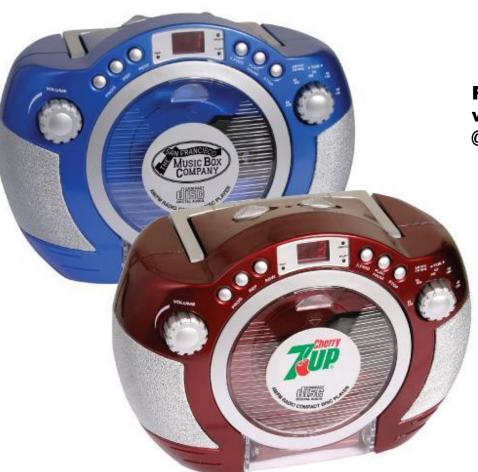

tch to the third position produces an accompanying multi-color black-light show. Requires 3 AA batteries (sold separately). Comes packed in a white box.

CATEGORY: FANS SIZE: 7 3/4 " x 3 "



19(pc) Emergency Car Kit

Plastic Case QTY: 3000pcs

@ \$6.75ea

Lead time: 6 Weeks





9 1/4" Gravy Boat with saucer @ \$5.90ea Gift Boxed (CLOSEOUT)







JEWELITE 5 PC GLASS DRINKWARE SET @ \$9.00 set
Gift Boxed
(CLOSEOUT)





Ostrich Tote Bag Synthetic Leather @ \$9.65ea 15" x 13" x3" Gusset Lead time 6 Weeks





## SUNBEAM 4 pc CONFECTION BAKEWARE SET @ \$11.15 set CLOSEOUT





18 ¾ " TURKEY PLATTER @ \$11.75ea Gift Boxed CLOSEOUT





PEDESTAL CAKE PLATTER
@ \$10.25ea
JEWELITE 12 3/4"
Gift Boxed
CLOSEOUT





COCA-COLA®
COUNTRY CLASSIC 4 PACK
20 OZ GLASS MASON JAR
® \$14.00ea
CLOSEOUT







Retro-Style CD Player with AM/FM Stereo @ \$21.00ea