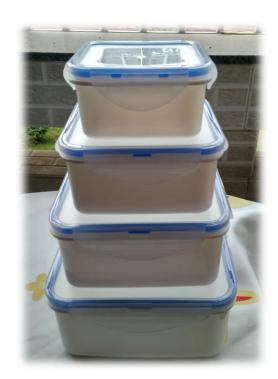

Item Size: 8"w x 6"h x 3" dia.

SIZE: 8 " x 6 " x 3 "

Travel Tumbler 16 oz @ \$3.49ea (CLOSEOUT) Stainless Steel MR COFFEE

Air tight stackable containers set 4pc set @ \$4.75set Lead time: 6 Weeks

Popcorn serving (5pc) sets (White Gift Box) @ \$4.16 (set) Lead time: 6 Weeks