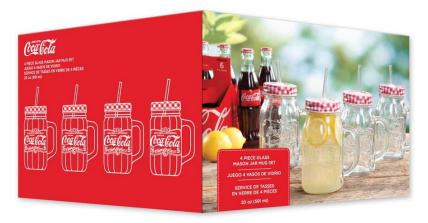

## SUNBEAM 4 pc CONFECTION BAKEWARE SET @ \$11.15 set CLOSEOUT

18 ¾ " TURKEY PLATTER @ \$11.75ea Gift Boxed CLOSEOUT

PEDESTAL CAKE PLATTER
@ \$10.25ea
JEWELITE 12 3/4"
Gift Boxed
CLOSEOUT

COCA-COLA®
COUNTRY CLASSIC 4 PACK
20 OZ GLASS MASON JAR
® \$14.00ea
CLOSEOUT