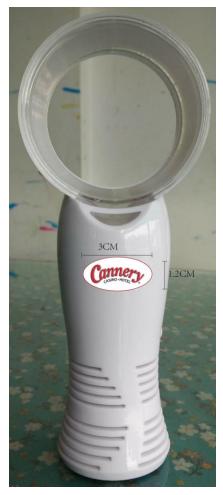

## **DESCRIPTION:**

It's easy to be enthralled by this unique multi-functional device. Although there are no blades, move the switch to the second position to activate a refreshing fan. Moving the switch to the third position produces an accompanying multi-color black-light show. Requires 3 AA batteries (sold separately). Comes packed in a white box.

CATEGORY: FANS SIZE: 7 3/4 " x 3 "

19(pc) Emergency Car Kit

Plastic Case QTY: 3000pcs

@ \$6.75ea

Lead time: 6 Weeks

9 1/4" Gravy Boat with saucer @ \$5.90ea Gift Boxed (CLOSEOUT)

JEWELITE 5 PC GLASS DRINKWARE SET @ \$9.00 set
Gift Boxed
(CLOSEOUT)