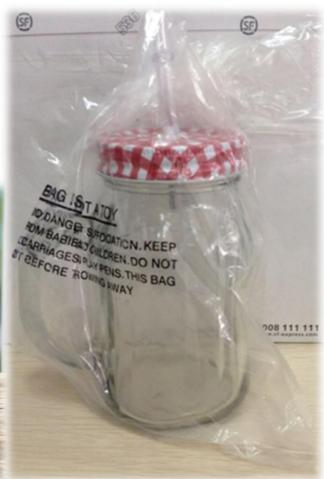

 $\begin{array}{l} \textbf{COCA-COLA}_{\$} \textbf{ COUNTRY CLASSIC} \\ @ \$2.95ea \\ \textbf{20 OZ GLASS MASON JAR} \\ (\textbf{CLOSEOUT)} \end{array}$ 

Classic & Retro lunch box

@ \$3.72ea (Full color Logo)