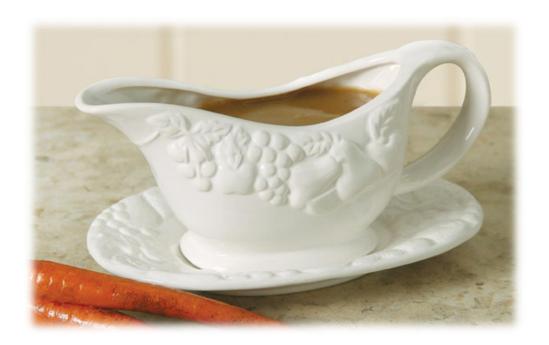

CATEGORY: FANS SIZE: 7 3/4 " x 3 "

19(pc) Emergency Car Kit

Plastic Case QTY: 3000pcs

@ \$6.75ea

Lead time: 6 Weeks

9 1/4" Gravy Boat with saucer @ \$5.90ea Gift Boxed (CLOSEOUT)

JEWELITE 5 PC GLASS DRINKWARE SET @ \$9.00 set
Gift Boxed
(CLOSEOUT)