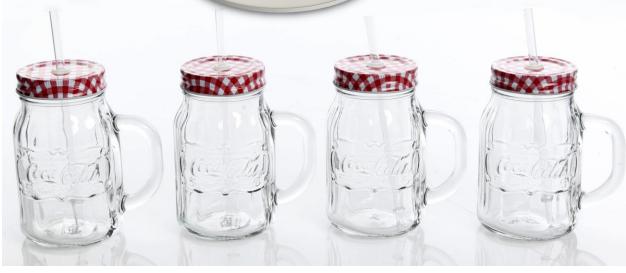

## SUNBEAM 4 pc CONFECTION BAKEWARE SET @ \$11.15 set CLOSEOUT

18 ¾ " TURKEY PLATTER @ \$11.75ea Gift Boxed CLOSEOUT

PEDESTAL CAKE PLATTER
@ \$10.25ea
JEWELITE 12 3/4"
Gift Boxed
CLOSEOUT

COCA-COLA®
COUNTRY CLASSIC 4 PACK
20 OZ GLASS MASON JAR
® \$14.00ea
CLOSEOUT