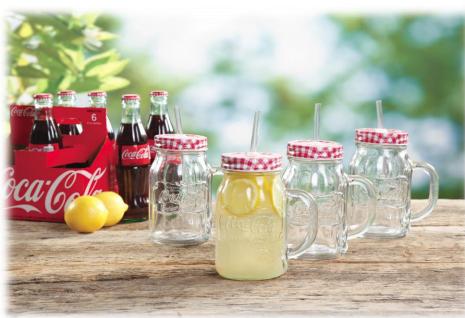

 $\begin{array}{l} \textbf{COCA-COLA}_{\$} \textbf{ COUNTRY CLASSIC} \\ @ \$2.95ea \\ \textbf{20 OZ GLASS MASON JAR} \\ (\textbf{CLOSEOUT)} \end{array}$ 

Classic & Retro lunch box

@ \$3.72ea (Full color Logo)

## SUNBEAM 4 pc CONFECTION BAKEWARE SET @ \$11.15 set CLOSEOUT

18 ¾ " TURKEY PLATTER @ \$11.75ea Gift Boxed CLOSEOUT

PEDESTAL CAKE PLATTER
@ \$10.25ea
JEWELITE 12 3/4"
Gift Boxed
CLOSEOUT

COCA-COLA®
COUNTRY CLASSIC 4 PACK
20 OZ GLASS MASON JAR
® \$14.00ea
CLOSEOUT